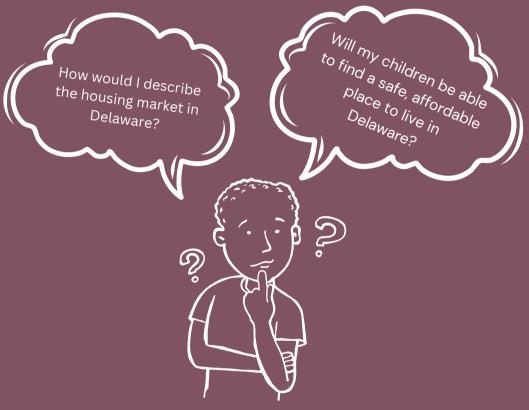

Hearing directly from residents about their housing situation is critical. This survey asks about housing challenges, housing preferences, and your opinions on how the state can address housing needs. It is completely confidential and takes about 15 minutes to complete.